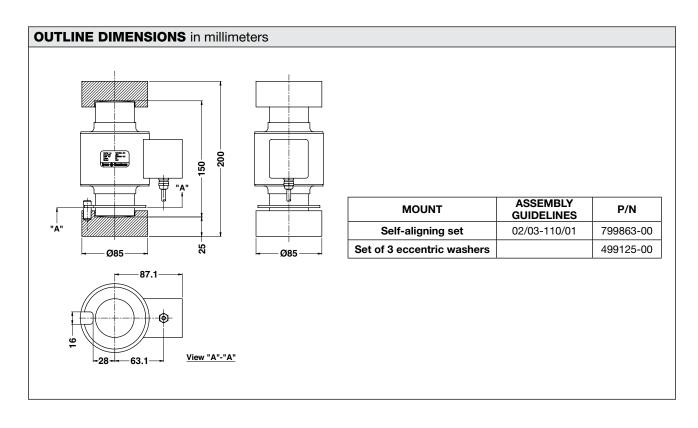

## **DESCRIPTION**

The ASC and DSC self-aligning set provides weighing assemblies suitable for truck scale, rail scale and process weighing applications.

The self-aligning set is specially designed to be used in weighbridges without stay or check rods. Eccentric washers are used to ensure that the load cell is placed

in a vertical position, and perpendicular to its mounting surfaces.

Long-term reliability is assured through the use of hardened corrosion resistive steel on all mount parts.